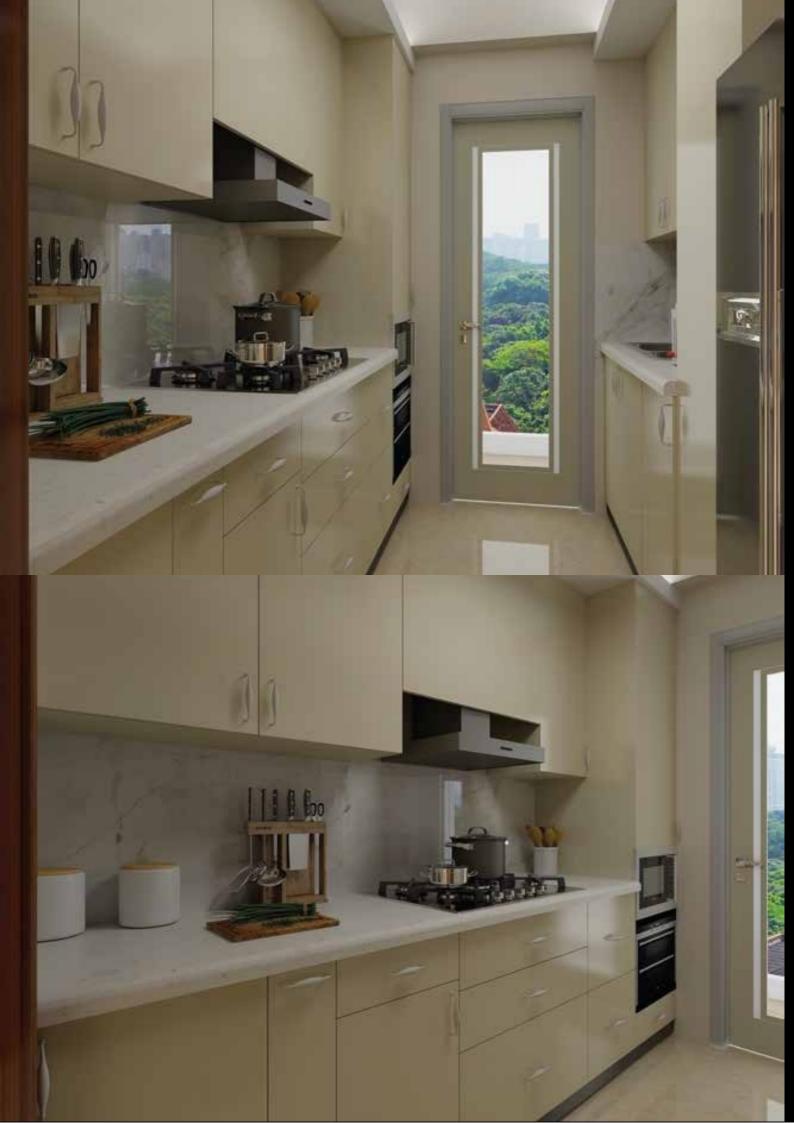

ocked with a Fingerprint, Password, RF Card or even a manual key Doorbell: - Additional regular doorbell at entrance

Smart Curtain: - Master Room will be equipped with a smart curtain that can be controlled through Voice, Mobile & Remote. Also, it can be scheduled to Open/Close automatically at a specific time.

Smart Lights: - Living Room & Master Room (Maximum 2 switches per room)will be controlled through voice, mobile and manual switches.

Background Music System: - 2 JBL Ceiling speakers along with a universal amplifier to play soft music or prayers using USB, Bluetooth, AUX & Alexa in the living room

Built-In Alexa: - Built-in Alexa in Living Room for controlling the entire home using voice

mands.¬¬¬¬











years of excellence





























































FEATURING 3BHK Clegarate FLOORS

FOR A COMFORTABLE,
LUXURIOUS,
AND PERFECTLY DESIGNED LIVING EXPERIENCE.



Trehan Home Developers Private Limited (THD) has been a real estate developer since 34 years and is one of the leading real estate developer especially in the residential sector.

The company has numerous successful constructions of housing and commercial projects in its portfolio at Gurugram, Delhi, Faridabad, Bhiwadi and Alwar. They have successfully helped 50,000+ families to get their dream home. The Group has been a real trendsetter when it comes to providing budget and affordable living keeping luxury in mind. Trehan provides an attractive concept of layout providing you a spacious home with great construction quality.

payment plan

25% booking 75% possession