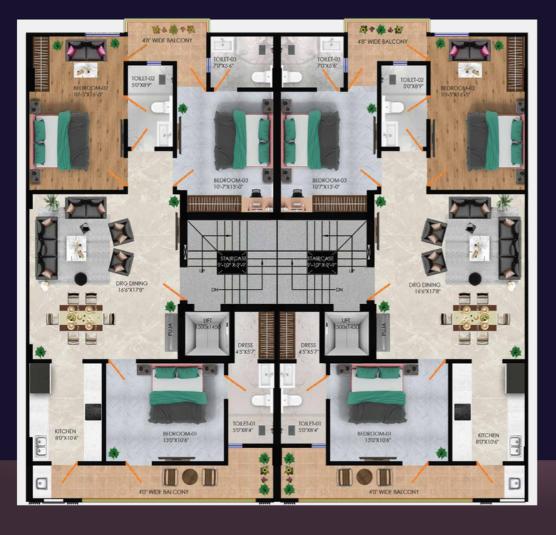

**ANANT RAJ ESTATE, SECTOR 63A** 







## 3 years of excellence





## PRESENTING SM ART OCCUPANT FLOORS 3 BHK

## TYPICAL FLOOR PLAN-A

HERE'S A CAPTIVATING GLIMPSE OF THE PROPERTY.



## TREHAN'S SMART HOME

(Plots - A-11 to A18, A-190 to 197, A-199 to A-214, A-236 to A-243 & A-247 to A-248)

Trehan's Smart Home can be commanded with Voice, Remote and Mobile. It consists of Video Doorbell, Electric Lock, Sensors, Smart Lock, CCTV, Smart Curtains, Smart Lights, Background Music System and in-built Alexa.

Below is a brief description of the features: -

Main Entrance

Video Door Phone (With RF Card): - 4 Button Video Door Phone to contact each floor

ally. Visitors will press the specific floor bell and talk to the owner. The owner will be able to watch and talk to the visitor and unlock the main gate from a centralized Screen. Also, owners can open t