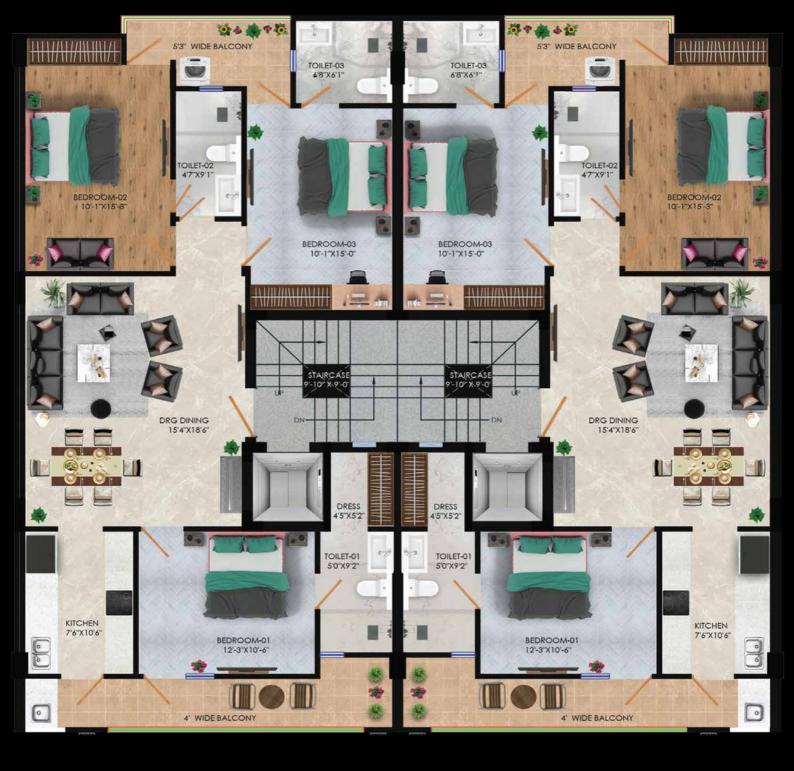

**ANANT RAJ ESTATE, SECTOR 63A** 







## 3 years of excellence





## PRESENTING SM ART OCCUPANT FLOORS 3 BHK

## TYPICAL FLOOR PLAN-A

HERE'S A CAPTIVATING GLIMPSE OF THE PROPERTY.



## TREHAN'S SMART HOME

(Plots - A-11 to A18, A-190 to 197, A-199 to A-214, A-236 to A-243 & A-247 to A-248)

Trehan's Smart Home can be commanded with Voice, Remote and Mobile. It consists of Video Doorbell, Electric Lock, Sensors, Smart Lock, CCTV, Smart Curtains, Smart Lights, Background Music System and in-built Alexa.

Below is a brief description of the features: -

Main Entrance

Video Door Phone (With RF Card): - 4 Button Video Door Phone to contact each floor

ally. Visitors will press the specific floor bell and talk to the owner. The owner will be able to watch and talk to the visitor and unlock the main gate from a centralized Scr