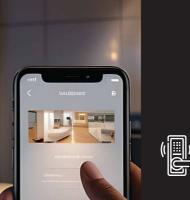

## TREHAN'S SMART HOME

(Plots - A-11 to A18, A-190 to 197, A-199 to A-214, A-236 to A-243 & A-247 to A-248)

Trehan's Smart Home can be commanded with Voice, Remote and Mobile. It consists of Video Doorbell, Electric Lock, Sensors, Smart Lock, CCTV, Smart Curtains, Smart Lights, Background Music System and in-built Alexa.

Below is a brief description of the features: -

Main Entrance

Video Door Phone (With RF Card): - 4 Button Video Door Phone to contact each floor

ally. Visitors will press the specific floor bell and talk to the owner. The owner will be able to watch and talk to the visitor and unlock the main gate from a centralized Screen. Also, owners can open the main gate with RF card.