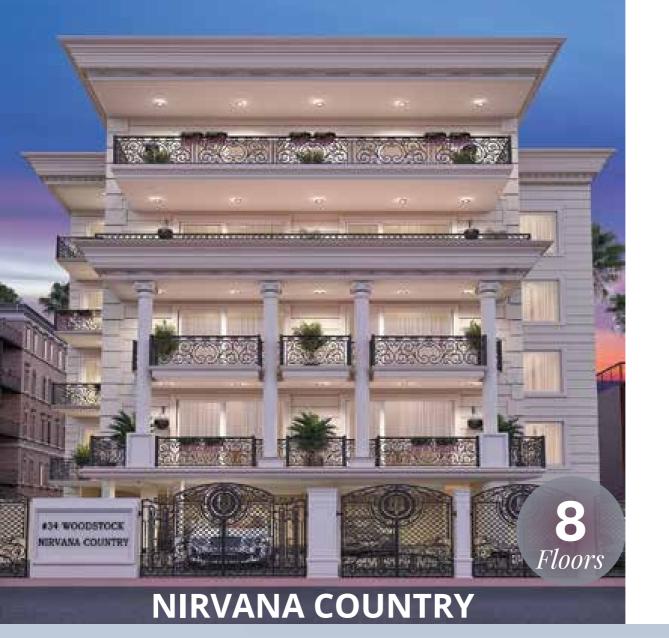

**ANANT RAJ ESTATE, SECTOR 63A** 







## 3 years of excellence





## PRESENTING SM ART OCCUPANT FLOORS 3 BHK

## TYPICAL FLOOR PLAN-A

HERE'S A CAPTIVATING GLIMPSE OF THE PROPERTY.



## TREHAN'S SMART HOME

(Plots - A-11 to A18, A-190 to 197, A-199 to A-214, A-236 to A-243 & A-247 to A-248)

Trehan's Smart Home can be commanded with Voice, Remote and Mobile. It consists of Video Doorbell, Electric Lock, Sensors, Smart Lock, CCTV, Smart Curtains, Smart Lights, Background Music System and in-built Alexa.

Below is a brief description of the features: -

Main Entrance

Video Door Phone (With RF Card): - 4 Button Video Door Phone to contact each floor

ally. Visitors will press the specific floor bell and talk to the owner. The owner will be able to watch and talk to the visitor and