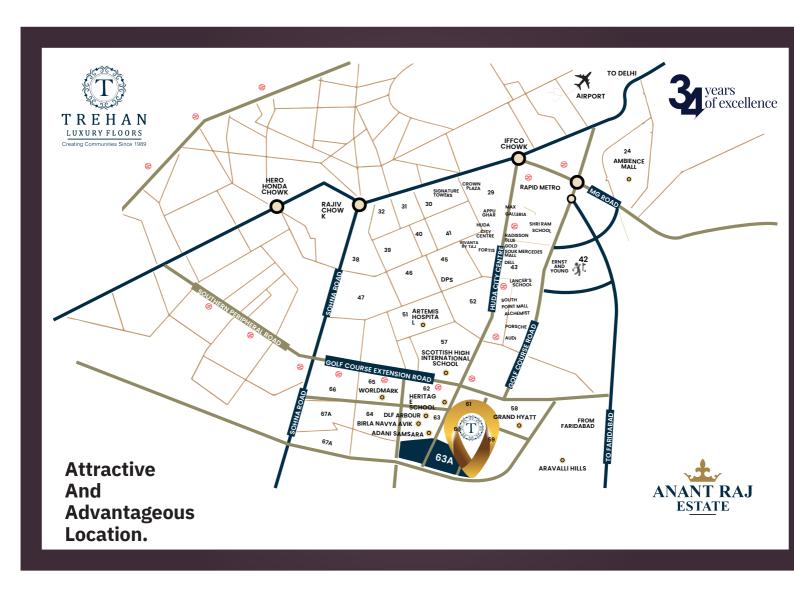

with a Fingerprint, Password, RF Card or even a manual key Doorbell: - Additional regular doorbell at entrance

Smart Curtain: - Master Room will be equipped with a smart curtain that can be controlled through Voice, Mobile & Remote. Also, it can be scheduled to Open/Close automatically at a specific time.

Smart Lights: - Living Room & Master Room (Maximum 2 switches per room)will be controlled through voice, mobile and manual switches.

Background Music System: - 2 JBL Ceiling speakers along with a universal amplifier to play soft music or prayers using USB, Bluetooth, AUX & Alexa in the living room

Built-In Alexa: - Built-in Alexa in Living Room for controlling the entire home using voice

mands.¬¬¬¬











years of excellence





























































FEATURING 3BHK Clegarate FLOORS

FOR A COMFORTABLE,
LUXURIOUS,
AND PERFECTLY DESIGNED LIVING EXPERIENCE.



Trehan Home Developers Private Limited (THD) has been a real estate developer since 34 years and is one of the leading real estate developer especially in the residential sector.

The company has numerous successful constructions of housing and commercial projects in its portfolio at Gurugram, Delhi, Faridabad, Bhiwadi and Alwar. They have successfully helped 50,000+ families to get their dream home. The Group has been a real trendsetter when it comes to providing budget and affordable living keeping luxury in mind. Trehan provides an attractive concept of layout providing you a spacious home with great construction quality.

payment plan

25% booking 75% possession