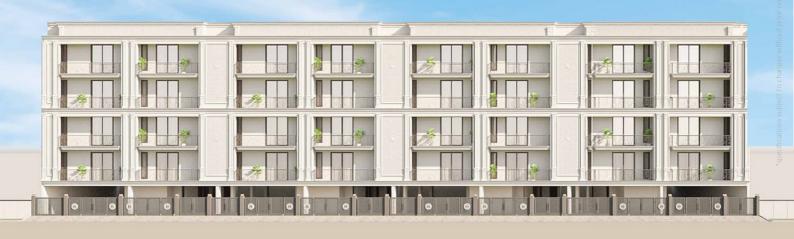

Smart Curtain: - Master Room will be equipped with a smart curtain that can be controlled through Voice, Mobile & Remote. Also, it can be scheduled to Open/Close automatically at a specific time.

Smart Lights: - Living Room & Master Room (Maximum 2 switches per room)will be controlled through voice, mobile and manual switches.

Background Music System: - 2 JBL Ceiling speakers along with a universal amplifier to play soft music or prayers using USB, Bluetooth, AUX & Alexa in the living room

Built-In Alexa: - Built-in Alexa in Living Room for controlling the entire home using voice

mands.¬¬¬¬











years of excellence





























































FEATURING 3BHK Clegarate FLOORS

FOR A COMFORTABLE,
LUXURIOUS,
AND PERFECTLY DESIGNED LIVING EXPERIENCE.



Trehan Home Developers Private Limited (THD) has been a real estate developer since 34 years and is one of the leading real estate developer especially in the residential sector.

The company has numerous successful constructions of housing and commercial projects in its portfolio at Gurugram, Delhi, Faridabad, Bhiwadi and Alwar. They have successfully helped 50,000+ families to get their dream home. The Group has been a real trendsetter when it comes to providing budget and affordable living keeping luxury in mind. Trehan provides an attractive concept of layout providing you a spacious home with great construction quality.

payment plan

25% booking 75% possession